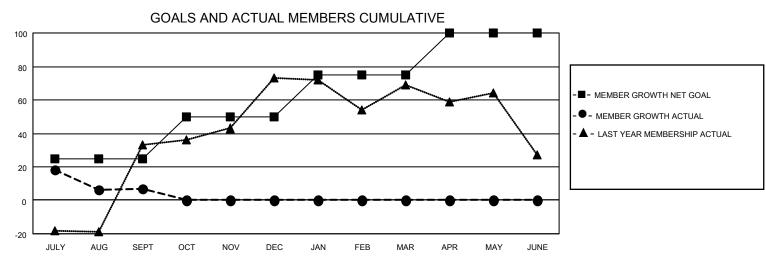

## MONTHLY MEMBERSHIP PROGRESS REPORT

LOCATION ROMANIA District 124 Results as of: 9/30/2021

| Clubs RESULTS FOR 2021-2022 |   |   |   | Members RESULTS FOR 2021-2022 |    |    |    |
|-----------------------------|---|---|---|-------------------------------|----|----|----|
|                             |   |   |   |                               |    |    |    |
| JULY/AUG/SEPT               | 2 | 0 | 2 | JULY/AUG/SEPT                 | 25 | 36 | 27 |
| OCT/NOV/DEC                 | 2 | 0 | 0 | OCT/NOV/DEC                   | 25 | 0  | 0  |
| JAN/FEB/MAR                 | 2 | 0 | 0 | JAN/FEB/MAR                   | 25 | 0  | 0  |
| APR/MAY/JUNE                | 2 | 0 | 0 | APR/MAY/JUNE                  | 25 | 0  | 0  |