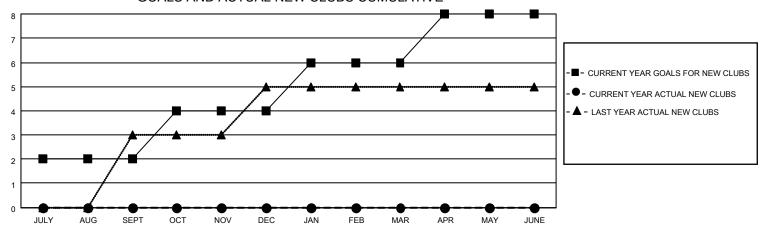

## MONTHLY MEMBERSHIP PROGRESS REPORT

LOCATION ROMANIA District 124 Results as of: 9/30/2021

| Clubs RESULTS FOR 2021-2022 |   |   |   | Members RESULTS FOR 2021-2022 |    |    |    |
|-----------------------------|---|---|---|-------------------------------|----|----|----|
|                             |   |   |   |                               |    |    |    |
| JULY/AUG/SEPT               | 2 | 0 | 2 | JULY/AUG/SEPT                 | 25 | 36 | 27 |
| OCT/NOV/DEC                 | 2 | 0 | 0 | OCT/NOV/DEC                   | 25 | 0  | 0  |
| JAN/FEB/MAR                 | 2 | 0 | 0 | JAN/FEB/MAR                   | 25 | 0  | 0  |
| APR/MAY/JUNE                | 2 | 0 | 0 | APR/MAY/JUNE                  | 25 | 0  | 0  |